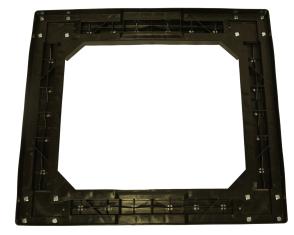

| SPECIFICATIONS     |          |
|--------------------|----------|
| Overall Length (L) | 27.5"    |
| Overall Width (W)  | 23.0"    |
| Overall Height (H) | 5.8"     |
| Weight             | 11.3 LBS |
| Product Clearance  | -        |
| Empty Nest Ratio   | 1:1      |
| TL QTY             | 1,390    |

## **ADVANTAGES & FEATURES**

- Returnable/Reusable/Recyclable
- Made from durable 100% HDPE resin
- Improved sustainability for the circular economy
- FDA approved colors
- Ergonomic & lightweight designs
- Compatible with existing products in-use
- Molded-in or hot stamp logo options
- RFID or bar code label options
- Durable Casters & Hardware with optinal caster upgrade
- Made in the USA