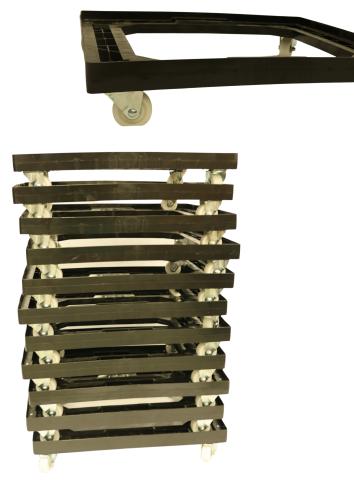

| SPECIFICATIONS     |          |
|--------------------|----------|
| Overall Length (L) | 27.5"    |
| Overall Width (W)  | 23.0"    |
| Overall Height (H) | 5.8"     |
| Weight             | 11.3 LBS |
| Product Clearance  | -        |
| Empty Nest Ratio   | 1:1      |
| TL QTY             | 1,390    |

## **ADVANTAGES & FEATURES**

- Returnable/Reusable/Recyclable
- Made from durable 100% HDPE resin
- Improved sustainability for the circular economy
- FDA approved colors
- Ergonomic & lightweight designs
- Compatible with existing products in-use
- Molded-in or hot stamp logo options
- RFID or bar code label options
- Durable Casters & Hardware with optinal caster upgrade
- Made in the USA