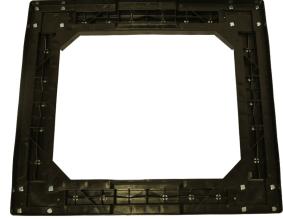

## SPF# 2629

| SPECIFICATIONS     |          |
|--------------------|----------|
| Overall Length (L) | 26.6"    |
| Overall Width (W)  | 29.6"    |
| Overall Height (H) | 5.8"     |
| Weight             | 12.5 LBS |
| Product Clearance  | -        |
| Empty Nest Ratio   | 1:1      |
| TL QTY             | 1,390    |