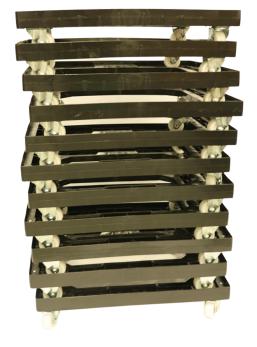

## SPF# 2629

| SPECIFICATIONS     |          |
|--------------------|----------|
| Overall Length (L) | 26.6"    |
| Overall Width (W)  | 29.6"    |
| Overall Height (H) | 5.8"     |
| Weight             | 12.5 LBS |
| Product Clearance  | -        |
| Empty Nest Ratio   | 1:1      |
| TL QTY             | 1,390    |

## **ADVANTAGES & FEATURES**

- Returnable/Reusable/Recyclable
- Made from durable 100% HDPE resin
- · Improved sustainability for the circular economy
- FDA approved colors
- Ergonomic & lightweight designs
- · Compatible with existing products in-use
- · Molded-in or hot stamp logo options
- RFID or bar code label options
- Durable Casters & Hardware with optional caster upgrade
- Made in the USA