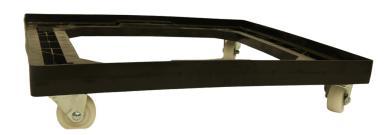

## SPF# 2629

| SPECIFICATIONS     |          |
|--------------------|----------|
| Overall Length (L) | 26.6"    |
| Overall Width (W)  | 29.6"    |
| Overall Height (H) | 5.8"     |
| Weight             | 12.5 LBS |
| Product Clearance  | -        |
| Empty Nest Ratio   | 1:1      |
| TL QTY             | 1,390    |