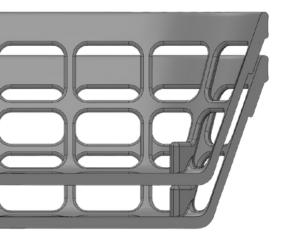

## **SPFDT**

| SPECIFICATIONS     |          |
|--------------------|----------|
| Overall Length (L) | 25.75"   |
| Overall Width (W)  | 17.75"   |
| Overall Height (H) | 2.75"    |
| Weight             | 1.25 LBS |
| Product Clearance  | 2.5"     |
| Empty Nest Ratio   | 1:1      |
| TL QTY             | 7,904    |