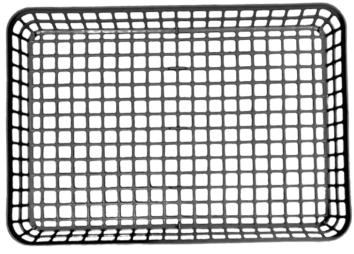

## **SPFDT**

| SPECIFICATIONS     |          |
|--------------------|----------|
| Overall Length (L) | 25.75"   |
| Overall Width (W)  | 17.75"   |
| Overall Height (H) | 2.75"    |
| Weight             | 1.25 LBS |
| Product Clearance  | 2.5"     |
| Empty Nest Ratio   | 1:1      |
| TL QTY             | 7,904    |