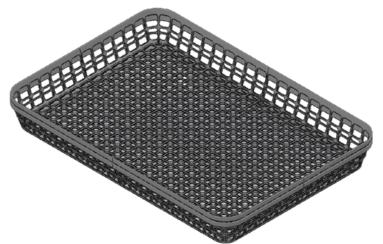

## **SPFDT**

| SPECIFICATIONS     |          |
|--------------------|----------|
| Overall Length (L) | 25.75"   |
| Overall Width (W)  | 17.75"   |
| Overall Height (H) | 2.75"    |
| Weight             | 1.25 LBS |
| Product Clearance  | 2.5"     |
| Empty Nest Ratio   | 1:1      |
| TL QTY             | 7,904    |