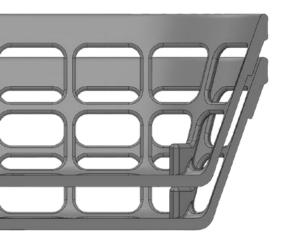

## **SPFDT**

| SPECIFICATIONS     |          |
|--------------------|----------|
| Overall Length (L) | 25.75"   |
| Overall Width (W)  | 17.75"   |
| Overall Height (H) | 2.75"    |
| Weight             | 1.25 LBS |
| Product Clearance  | 2.5"     |
| Empty Nest Ratio   | 1:1      |
| TL QTY             | 7,904    |