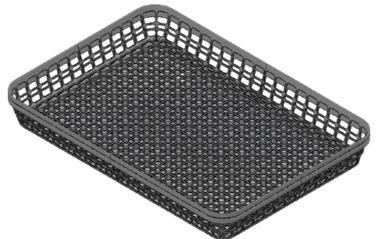

## **SPFDT**

| SPECIFICATIONS     |          |
|--------------------|----------|
| Overall Length (L) | 25.75"   |
| Overall Width (W)  | 17.75"   |
| Overall Height (H) | 2.75"    |
| Weight             | 1.25 LBS |
| Product Clearance  | 2.5"     |
| Empty Nest Ratio   | 1:1      |
| TL QTY             | 7,904    |