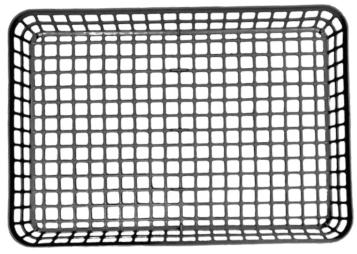

## **SPFDT**

| SPECIFICATIONS     |          |
|--------------------|----------|
| Overall Length (L) | 25.75"   |
| Overall Width (W)  | 17.75"   |
| Overall Height (H) | 2.75"    |
| Weight             | 1.25 LBS |
| Product Clearance  | 2.5"     |
| Empty Nest Ratio   | 1:1      |
| TL QTY             | 7,904    |